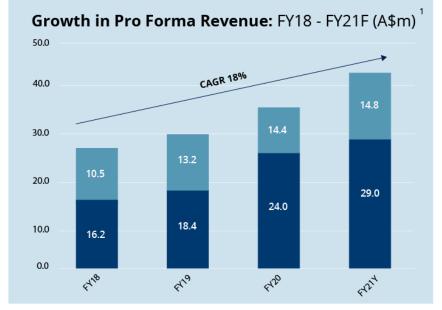

## Ai-Media At a Glance

Operations in three key regions; APAC, North America, and EMEA

Executing domestic and international growth initiatives supported by regulatory requirements

2003

established

**A\$50m** 

invested in Ai-Media's industry-leading platform <sup>2</sup>

A\$48m

invested in three acquisitions since Sept 2020

2,200

global customers, diversified revenue by customer and region

3,000+

contractors