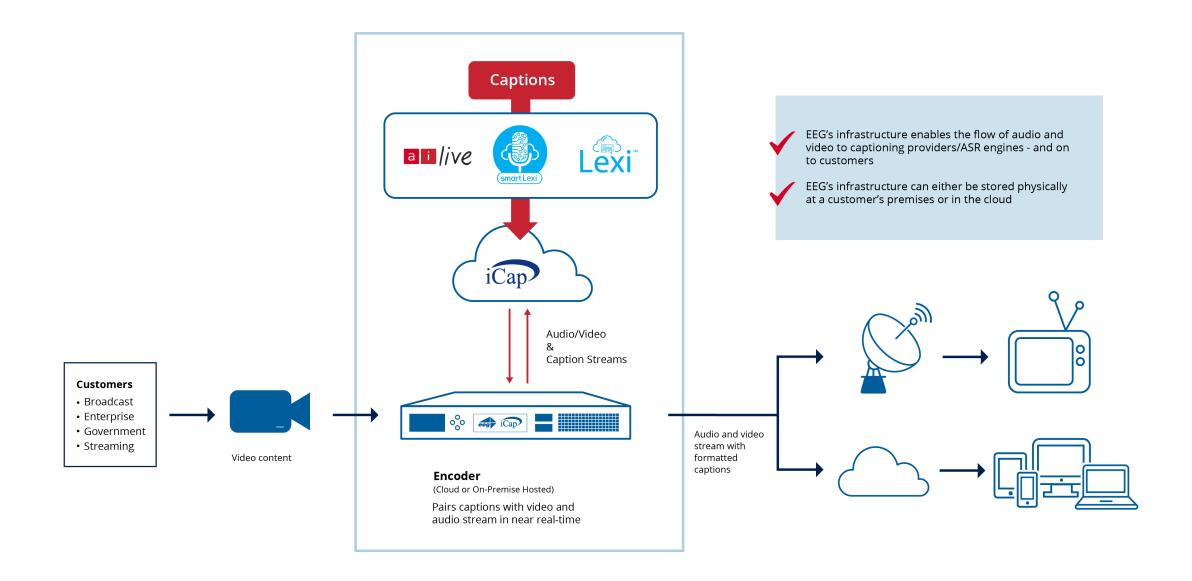

# EEG Hardware Solutions Including Virtualized

# Ai-Media + EEG = Trusted One Stop Shop for Live Captioning, Globally