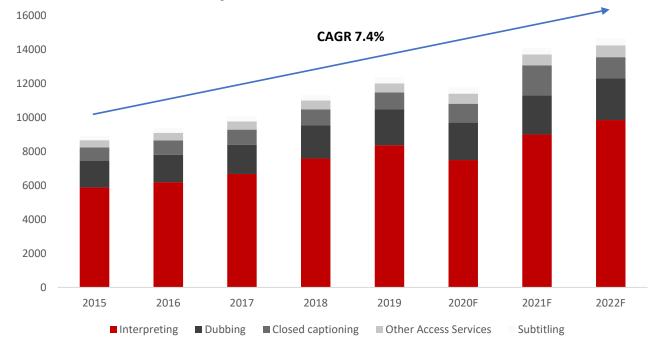

## Growing Global Market

The Company commissioned an expert report for the Prospectus from Frost & Sullivan. They forecast that in 2020, the total addressable market would be US\$11.8 billion (a drop of about US\$1.3 billion from previous forecasts as a result of the COVID-19 pandemic), increasing to US\$14.7 billion in 2022 at a CAGR of 7.4% between 2015 and 2022<sup>1</sup>.

## Addressable Market by Service, Global, 2015 to 2022F (US \$m)