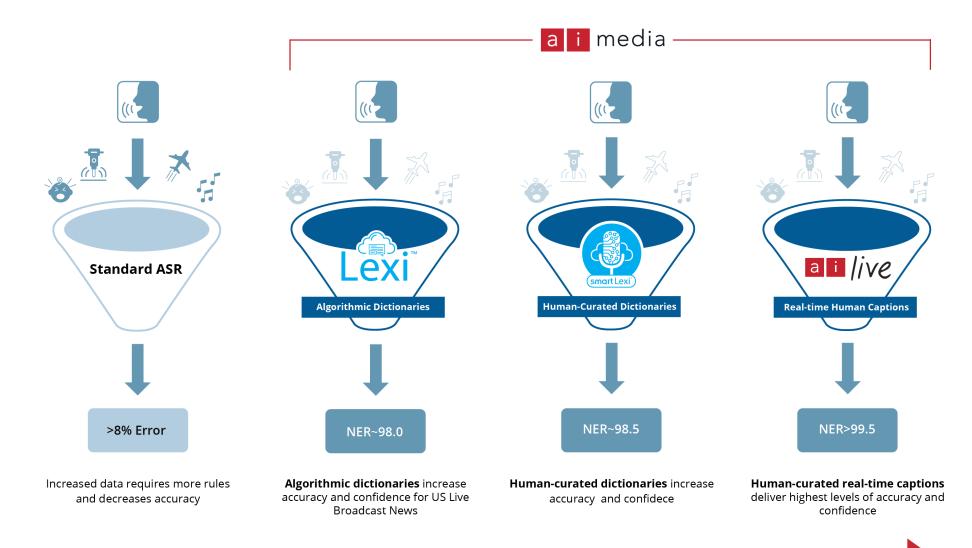

#### **INTEGRATED SYSTEMS**

- Custom, flexible, integrated systems for optimizing and automating end-to-end service delivery
- Consistent delivery of industry leading quality and accuracy greater than 99% as demonstrated through broadcaster annual audits