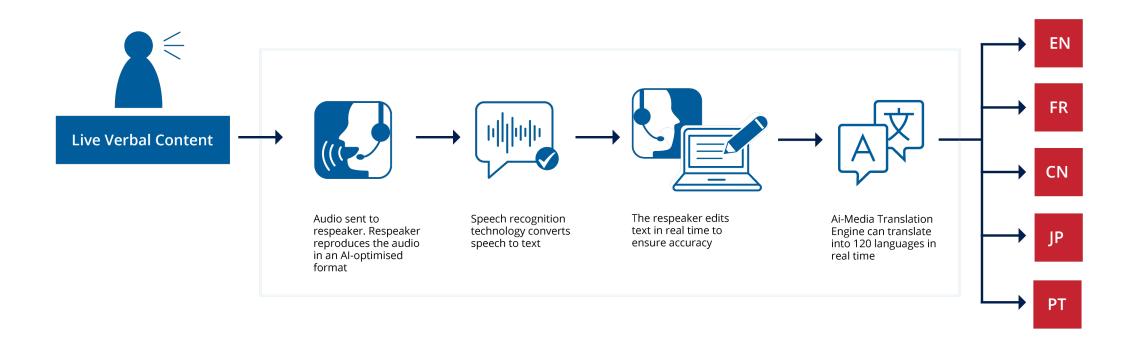

#### MULTILINGUAL

- Ability to provide live subtitles into over 120 languages with market leading accuracy and minimal lag
- Creating local content that can be distributed globally