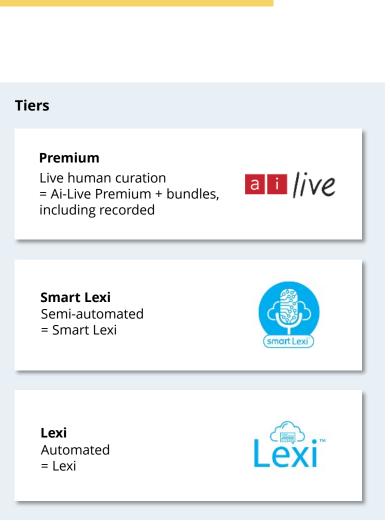

# Ai-Media's one-stop shop from automated to premium

| ACCURACY | QUALITY<br>TIER    | AI-MEDIA<br>PRODUCT | PRODUCT DESCRIPTION                                                                                                                    | CONFIDENCE<br>LEVEL                                     | TARGET<br>MARKETS                                                                                                                           |
|----------|--------------------|---------------------|----------------------------------------------------------------------------------------------------------------------------------------|---------------------------------------------------------|---------------------------------------------------------------------------------------------------------------------------------------------|
| HIGH     | Premium            | a i live            | Highest-quality live<br>captions curated<br>by Ai-Media's live team                                                                    | Extremely High                                          | <ul> <li>Education</li> <li>Government</li> <li>Corporate</li> <li>Live Broadcasting</li> <li>Enterprise</li> <li>Live Streaming</li> </ul> |
|          | Smart Lexi         | smartLexi           | Live captioning solution that<br>combines Automatic Speech<br>Recognition (ASR) with pre-prepared<br>human-curated custom dictionaries | High                                                    | <ul> <li>Live Broadcast News &amp; some sport</li> <li>Live Broadcast Weather</li> <li>Single speaker, clear audio contexts</li> </ul>      |
|          | Lexi               | Lexi                | Live captioning solution that combines<br>ASR with algorithmic custom<br>dictionaries                                                  | Suitable for many<br>US live broadcast<br>news programs | US Live Broadcast US Live Streaming                                                                                                         |
| LOW      | Out-of-the-Box ASR | No                  | Out-of-the-Box ASR examples include the free captions available on Zoom, YouTube or Google                                             | Low                                                     | <ul> <li>Consumer-grade</li> <li>Platform users (e.g. YouTube,<br/>Zoom, MS Teams)</li> </ul>                                               |

Customer wins occurred in APAC, EMEA and North America and included SaaS sales of Lexi, Smart Lexi, Alta, Falcon and iCap, with three clear price tiers for captions, transcription and translation – automated (Lexi), semi-automated (Smart Lexi), and premium (Ai-Live).