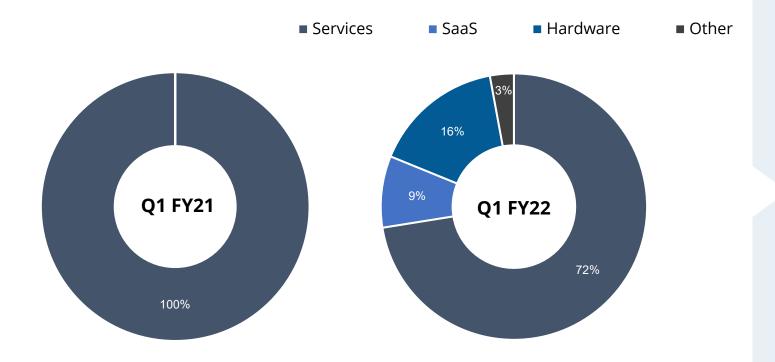

### Ai-Media is aiming to increase SaaS revenue

- Services revenue share is projected
   50% by the end of FY23
- Increasing share of SaaS revenue in sales mix driven by commercial rollout globally of new product lines
- Services revenue FY21 Margin >40%
- SaaS revenue FY21 Margin >75%
- Hardware revenue FY21 Margin >70%